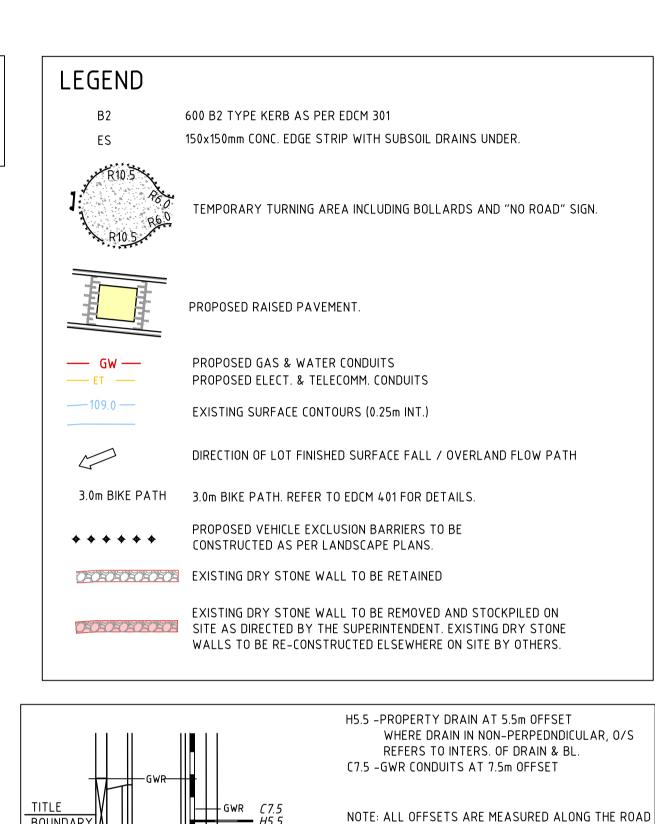

## LEGEND

FILL EARTHWORKS - FILL AREA WITHIN LOTS GREATER THAN 150mm DEPTH

CUT EARTHWORKS - CUT AREA WITHIN LOTS GREATER THAN 150mm DEPTH

THIS PLAN SHOWS ONLY APPROXIMATE EXTENTS & LEVELS OF FILL TO BE PLACED DURING CONSTRUCTION. DEPTH OF FILL USED FOR TOP DRESSING ALL ALLOTMENTS MAY VARY BY UP TO 0.15m. THE EXTENT OF FILL SHOWN IS BASED ON DESIGN AND MAY BE SUBJECT TO CHANGE FOLLOWING FINAL INSPECTION BY GEOTECHNICAL ENGINEER.

## THIS DRAWING IS NOT TO BE COPIED OR SCALED

| ADV               | Н       | AS CONSTRUCTED                      | 12.10.2021 | JZ | DRAIN, PROPERTY INLET & PIT                                         | LEGEND                                                         | F FINISHED SURFACE AFTER CUTTING OR FILLING                                                         |  |
|-------------------|---------|-------------------------------------|------------|----|---------------------------------------------------------------------|----------------------------------------------------------------|-----------------------------------------------------------------------------------------------------|--|
| 2236\STAGE 10A\C. | G       | LOT 1037 GAS/WATER CONDUIT LOCATION | 09.09.21   | LP | HOUSE DRAIN                                                         | RW RECYCLED WATER EXRW EX RECYCLED WATER                       | Fb TOP OF PROPOSED BATTER                                                                           |  |
|                   | F       | RESUBMISSION TO COUNCIL             | 02.02.2021 | LP | S — SEWER AND MAINTENANCE HOLE  EXS — EX SEWER AND MAINTENANCE HOLE | ELECTRICAL U.G. SERVICES EXE EX ELECTRICAL U.G. SERVICES       | P PROPOSED PAVEMENT OR FOOTPATH SURFACE  IL EXISTING OR PROPOSED INVERT LEVEL OF PIPE OR OPEN DRAIN |  |
|                   | Е       | CONSTRUCTION ISSUE                  | 09.09.2020 | LP | W————————————————————————————————————                               | E ELECTRICAL SERVICE & PIT LIGHT POLE PIT EX ELECTRICAL ASSETS | TP TANGENT POINT → STREET SIGN CH CHAINAGE ② DRAINAGE PIT No.                                       |  |
|                   | D       | COUNCIL SUBMISSION                  | 20.08.2020 | LP | G G G GAS MAIN  EXG EXG EX GAS MAIN, VALVE                          | EX ELECTRICAL OVERHEADS  GAS & WATER CONDUITS                  | ↑ PSM Ĵ TBM                                                                                         |  |
| H:\2;             | VERSION | REMARKS                             |            |    | T—— TELSTRA SERVICES & PITS EX TELSTRA SERVICES & PITS              |                                                                | EX FENCE  WALL OR BUILDING                                                                          |  |