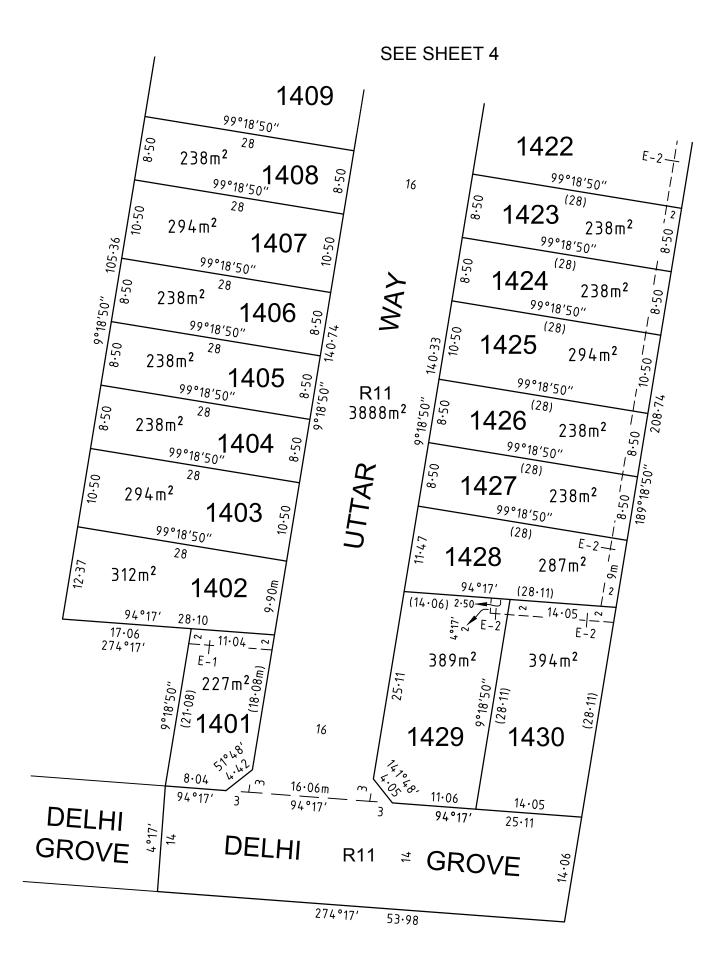

| Easement<br>Reference | Purpose  | Width<br>(Metres) | Origin       | Land Benefited/In Favour Of      |
|-----------------------|----------|-------------------|--------------|----------------------------------|
| E-1                   | DRAINAGE | SEE PLAN          | PS806375M/S7 | CITY OF MELTON                   |
| E-2                   | DRAINAGE | SEE PLAN          | THIS PLAN    | CITY OF MELTON                   |
| E-3                   | SEWERAGE | SEE PLAN          | PS806375M/S7 | WESTERN REGION WATER CORPORATION |
| E – 4                 | DRAINAGE | SEE PLAN          | PS806375M/S6 | CITY OF MELTON                   |
|                       |          |                   |              |                                  |
|                       |          |                   |              |                                  |
|                       |          |                   |              |                                  |
|                       |          |                   |              |                                  |

#### **DESCRIPTION OF RESTRICTION**

Table of land burdened and land benefited

| BURDENED LOTS | BENEFITING LOTS |
|---------------|-----------------|
| ON THIS PLAN  | ON THIS PLAN    |
| 1401          | 1402            |
| 1403          | 1402, 1404      |
| 1404          | 1403, 1405      |
| 1405          | 1404, 1406      |
| 1406          | 1405, 1407      |
| 1407          | 1406, 1408      |
| 1408          | 1407, 1409      |
| 1409          | 1408, 1410      |
| 1410          | 1409, 1411      |
| 1411          | 1410, 1412      |
| 1413          | 1412            |
|               |                 |

| BURDENED LOTS | BENEFITING LOTS  |
|---------------|------------------|
| ON THIS PLAN  | ON THIS PLAN     |
| 1418          | 1417, 1419       |
| 1419          | 1418, 1420       |
| 1420          | 1419, 1421       |
| 1421          | 1420, 1422       |
| 1422          | 1421, 1423       |
| 1423          | 1422, 1424       |
| 1424          | 1423, 1425       |
| 1425          | 1424, 1426       |
| 1426          | 1425, 1427       |
| 1427          | 1426, 1428       |
| 1428          | 1427, 1429, 1430 |