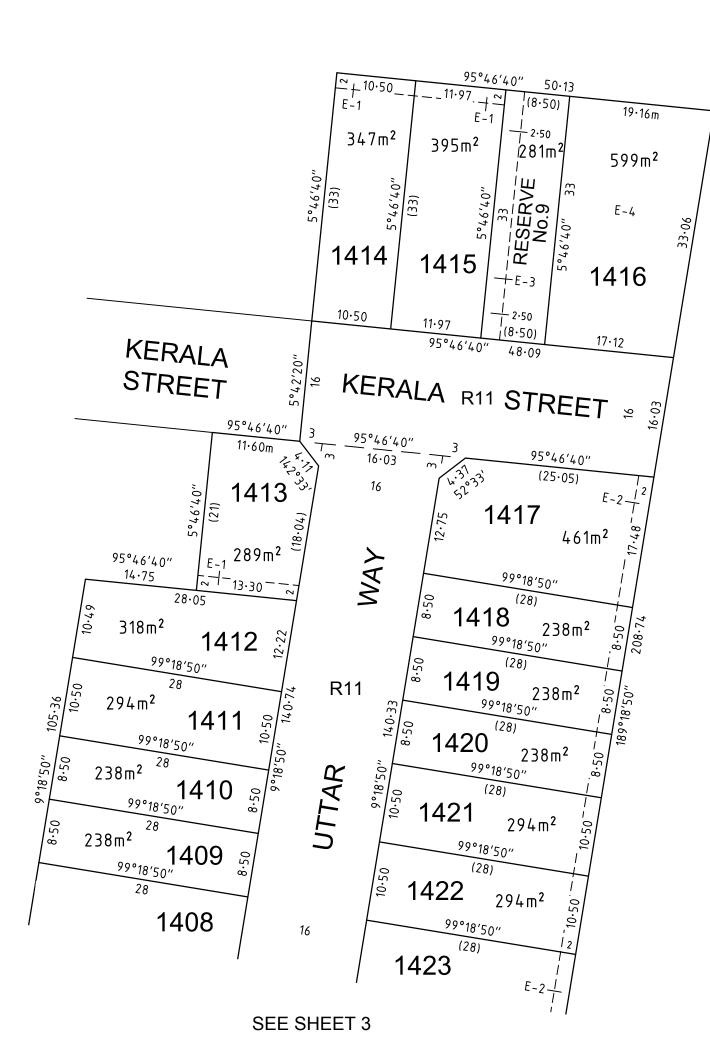

| \ A D O | AND /OD | DECEDIA |  |
|---------|---------|---------|--|

| VESTING OF ROADS AND/OR RESERVES |                                  |  |  |
|----------------------------------|----------------------------------|--|--|
| IDENTIFIER                       | COUNCIL/BODY/PERSON              |  |  |
| ROAD R11<br>RESERVE No.9         | CITY OF MELTON<br>CITY OF MELTON |  |  |

| Easement<br>Reference | Purpose  | Width<br>(Metres) | Origin       | Land Benefited/In Favour Of      |
|-----------------------|----------|-------------------|--------------|----------------------------------|
| E-1                   | DRAINAGE | SEE PLAN          | PS806375M/S7 | CITY OF MELTON                   |
| E-2                   | DRAINAGE | SEE PLAN          | THIS PLAN    | CITY OF MELTON                   |
| E-3                   | SEWERAGE | SEE PLAN          | PS806375M/S7 | WESTERN REGION WATER CORPORATION |
| E – 4                 | DRAINAGE | SEE PLAN          | PS806375M/S6 | CITY OF MELTON                   |
|                       |          |                   |              |                                  |
|                       |          |                   |              |                                  |
|                       |          |                   |              |                                  |
|                       |          |                   |              |                                  |

#### **DESCRIPTION OF RESTRICTION**

Table of land burdened and land benefited

| BURDENED LOTS | BENEFITING LOTS |
|---------------|-----------------|
| ON THIS PLAN  | ON THIS PLAN    |
| 1401          | 1402            |
| 1403          | 1402, 1404      |
| 1404          | 1403, 1405      |
| 1405          | 1404, 1406      |
| 1406          | 1405, 1407      |
| 1407          | 1406, 1408      |
| 1408          | 1407, 1409      |
| 1409          | 1408, 1410      |
| 1410          | 1409, 1411      |
| 1411          | 1410, 1412      |
| 1413          | 1412            |
|               |                 |

| BURDENED LOTS | BENEFITING LOTS  |
|---------------|------------------|
| ON THIS PLAN  | ON THIS PLAN     |
| 1418          | 1417, 1419       |
| 1419          | 1418, 1420       |
| 1420          | 1419, 1421       |
| 1421          | 1420, 1422       |
| 1422          | 1421, 1423       |
| 1423          | 1422, 1424       |
| 1424          | 1423, 1425       |
| 1425          | 1424, 1426       |
| 1426          | 1425, 1427       |
| 1427          | 1426, 1428       |
| 1428          | 1427, 1429, 1430 |