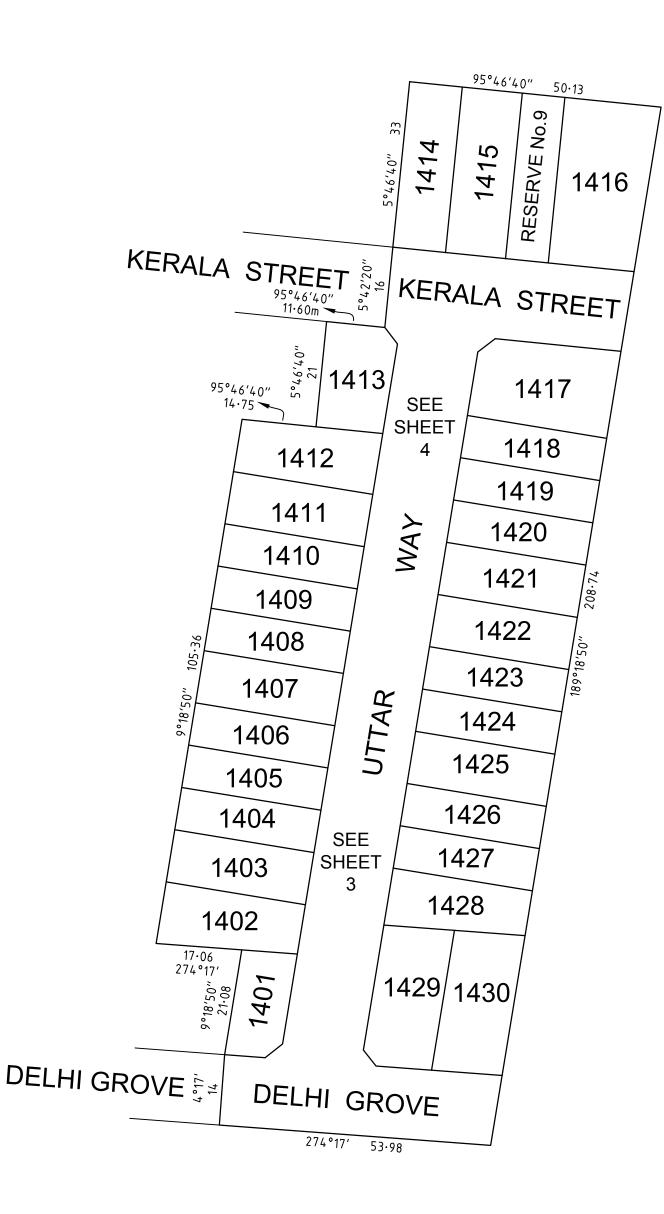

| \ A D O | AND /OD | DECEDIA |  |
|---------|---------|---------|--|

| VESTING OF ROADS AND/OR RESERVES |                                  |  |  |
|----------------------------------|----------------------------------|--|--|
| IDENTIFIER                       | COUNCIL/BODY/PERSON              |  |  |
| ROAD R11<br>RESERVE No.9         | CITY OF MELTON<br>CITY OF MELTON |  |  |

LOTS ON THIS PLAN MAY BE AFFECTED BY ONE OR MORE OWNERS CORPORATIONS (SEE OWNERS CORPORATION SEARCH REPORT FOR DETAILS).

LOTS 1 TO 1400 (BOTH INCLUSIVE) HAVE BEEN OMITTED FROM THIS PLAN.

**NOTATIONS** 

LOTS ON THIS PLAN MAY BE AFFECTED BY ONE OR MORE RESTRICTIONS. SEE SHEET 5 FOR FURTHER DETAILS.

#### **NOTATIONS**

DEPTH LIMITATION DOES NOT APPLY

STAGING This is/is not a staged subdivision.

Planning permit No. PA2017/5712

SURVEY. THIS PLAN IS IS NOT BASED ON SURVEY.

THIS SURVEY HAS BEEN CONNECTED TO PERMANENT MARKS No(s):

PM9, PM12, PM54 (KOROROIT) & PM60 (PYWHEITJORRK)

PROCLAIMED SURVEY AREA:

# OTHER PURPOSE OF THE PLAN:

REMOVAL OF SEWERAGE EASEMENT E-1 ON PS806375M/S7 AS AFFECTS DELHI GROVE ON THIS PLAN.

REMOVAL OF DRAINAGE EASEMENT E-2 ON PS806375M/S7 AS AFFECTS KERALA STREET AND UTTAR WAY ON THIS PLAN.

REMOVAL OF SEWERAGE EASEMENT E-3 ON PS806375M/S7 AS AFFECTS KERALA STREET AND UTTAR WAY ON THIS PLAN.

REMOVAL OF DRAINAGE & SEWERAGE EASEMENT E-4 ON PS806375M/S7 AS AFFECTS UTTAR WAY ON THIS PLAN.

REMOVAL OF DRAINAGE EASEMENT E-6 ON PS806375M/S7 AS AFFECTS KERALA STREET ON THIS PLAN.

### **BRIDGEFIELD 14** 1.304ha

30 LOTS